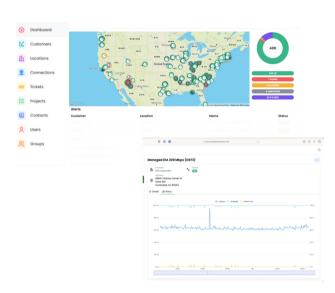

#### **CLOVERLEAF OPERATIONS ENGINE**

Your customers mission-critical ecosystems under a **single pane of glass** and under control. No more managing separate providers, separate systems, or shifting from platform to platform.

**CLOE<sup>™</sup>** is a single portal for keeping customers up, running and productive.